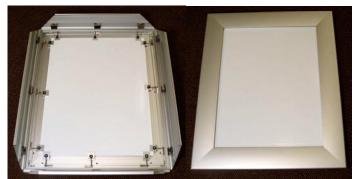

## **Banner stretching frame**

Take loose banners and make them drum-tight. Any size made fast.

Clamps grip edges of banner, won't tear or pull off. Clamps pull banner tight. Stretches out the worst wrinkles and creases. Your graphic will look like it was ironed! Frame edges flip down to cover clamps and mounting holes. Banner is nice and perfectly tight!

Made in USA -highest quality at the lowest costs.

Banner Grip frame dimensions

Above: Typical, loose and wrinkled small banner mount.

Above: Banner stretching frame tightens banner. Hides ugly banner edges and mounting hardware. Beautiful!