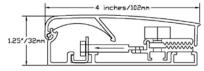

Large frames are sent in 60" to 80" sections and quickly connect with included and pre-installed joiner stps. Once closed, the seams are practically invisible. Frames sent by UPS for easy assembly on site. Frame is 4" wide, 1.25" thick.

Made in USA -highest quality at the lowest costs.

Banner Grip frame dimensions

Above: Typical, loose and wrinkled small banner mount.

Above: Banner stretching frame tightens banner. Hides ugly banner edges and mounting hardware. Beautiful!