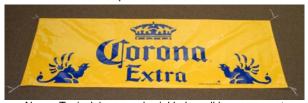

Made in USA -highest quality at the lowest costs.

Banner Grip frame dimensions

Above: Typical, loose and wrinkled small banner mount.

Above: Banner stretching frame tightens banner. Hides ugly banner edges and mounting hardware. Beautiful!