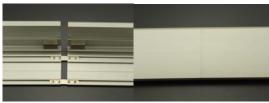

Large frames are sent in 60" to 80" sections and quickly connect with included and pre-installed joiner stps. Once closed, the seams are practically invisible. Frames sent by UPS for easy assembly on site. Frame is 4" wide, 1.25" thick.