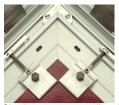

## FEATURES of the Banner stretching frame:

- 1. Easily hang loose banner in frame before tightening, no struggling with precision alignment or sticky tapes.
- Easily add clamps anywhere in rail, at any time-to get a perfectly stretched banner; Clamps are individually adjustable to get the perfect stretch -no sags. A truly innovative frame. Patents Pending.
- 3. Inside or outside use, will not rust, drip or corrode made of high-grade aluminum alloy and stainless steel;
- Display <u>ANY</u> type of banner: raw edge, or existing banners with grommets, pole sockets or hemmed edges -any thickness banner;
- Will also hold rigid, but flexible substrates like solid plastic sheets or sheet metal signs up to 1/16". Will eliminate "waviness" and make signs perfectly "flat."
- 6. Shipped in 60"to 80" sections (for larger frames) by UPS ground –for fast assembly on-site.
- 7. No minimums: 1 or 1,000. Any size up to 100 feet!