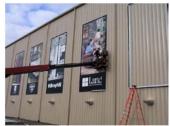

Size of banner stretch frame above: 7.5 ft x 34 ft, Inches= 90" x 408"

Size of frame above: 10 ft x 16 ft, Inches= 120" x 192

Installation of large banner stretch frames. Size: 23 ft x 11 ft

Simple, super-strong alloy clamps do all the work to stretch and hold.